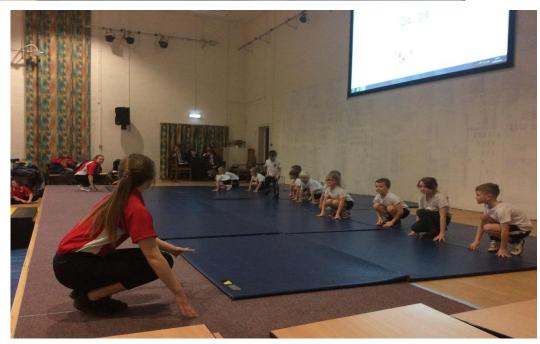

It was the Garden Classroom's turn to visit the gym in Uttoxeter. We enjoy going to the gym because we get to try new things that we wouldn't get the chance to try in school.

\*\*\*\*

When we are at the gym we learn new skills and use lots of fun equipment, like the balance beams, bars and rings.