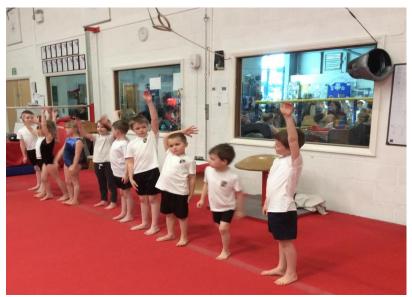

It was the Garden Classroom's turn to visit the gym in Uttoxeter. We enjoy going to the gym because we get to try new things that we wouldn't get the chance to try in school.

\*\*\*\*

When we are at the gym we learn new skills and use lots of fun equipment, like the balance beams, bars and rings.