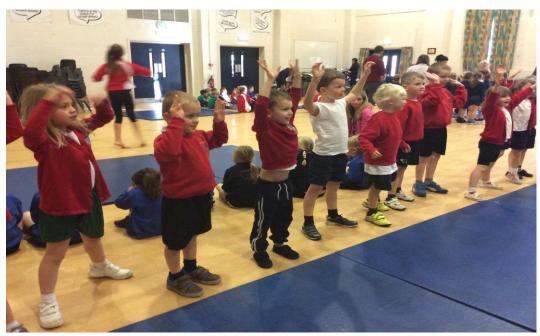

## Dance Festival at QEGS

**\*\*\*\*** 

\*\*\*

**\*\*\*\*\*** 

意意意

**\*\*\*** 

意意

香香

The children attended a dance festival at QEGS where they learnt and performed a dance routine alongside other local primary schools. We danced to one of our favourite songs and had lots of fun thanks to the QEGS students who helped us!